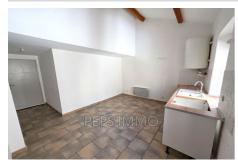

## Appartement 323\_lotD Port-de-Bouc

PEPS'IMMO is delighted to present this charming studio with a mezzanine for rent. This studio, with a usable surface area of approximately 26.82m<sup>2</sup>, is on the first and top floor of a small building and enjoys an ideal location: located in the heart of Port-de-Bouc, close to amenities and all shops. This apartment is composed as follows: a kitchen open to a main room, a mezzanine providing a sleeping area as well as a bathroom with a toilet. Easy parking at the foot of the building. Rent amount excluding charges: €476 Amount of charges: €20 Rent amount including charges: €496 Security deposit: €476 For further information, please contact the PEPS'IMMO agency. Fees payable by the lessee: €299 including tax Energy display information on this property: DPE: E (reference index 315) GES: E (reference index 9) Living area: 23.31m<sup>2</sup> Floor area: 26.82m<sup>2</sup> Availability date: immediate This property is not co-owned. Information on the risks to which this ...