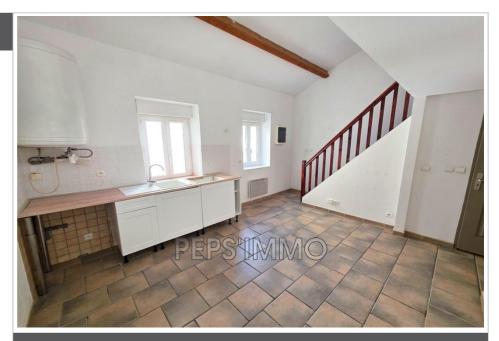

## Appartement 323\_lotD Port-de-Bouc

PEPS'IMMO is delighted to present this charming studio with a mezzanine for rent. This studio, with a usable surface area of approximately 26.82m<sup>2</sup>, is on the first and top floor of a small building and enjoys an ideal location: located in the heart of Port-de-Bouc, close to amenities and all shops. This apartment is composed as follows: a kitchen open to a main room, a mezzanine providing a sleeping area as well as a bathroom with a toilet. Easy parking at the foot of the building. Rent amount excluding charges: €476 Amount of charges: €20 Rent amount including charges: €496 Security deposit: €476 For further information, please contact the PEPS'IMMO agency. Fees payable by the lessee: €299 including tax Energy display information on this property: DPE: E (reference index 315) GES: E (reference index 9) Living area: 23.31m<sup>2</sup> Floor area: 26.82m<sup>2</sup> Availability date: immediate This property is not co-owned. Information on the risks to which this ...