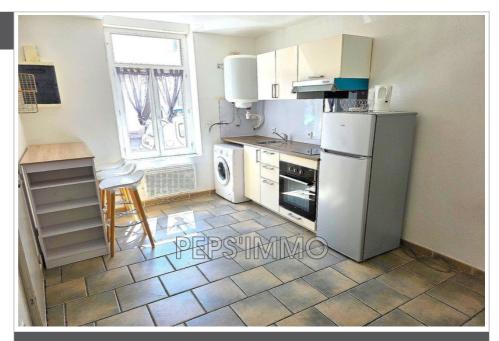

## Appartement 352 - lot A Port-de-Bouc

Exclusively for rent, the PEPS'IMMO agency presents this charming studio of approximately 16.23m<sup>2</sup> on the ground floor. It benefits from an ideal location: located in the city center, close to amenities and all shops. This apartment is composed as follows: a kitchen open to a main room, a shower room and a toilet. Rent amount excluding charges: €450 Amount of charges: €20 Rent amount including charges: €470 Security deposit: €450 For further information, please contact the PEPS'IMMO agency. Fees payable by the lessee: €208 including tax Energy display information on this property: DPE: D (reference index 249) GES: D (reference index 7) Living area: 16.10 m<sup>2</sup> Availability date: immediate This property is not co-owned. Information on the risks to which this property is exposed is available on the Géorisques website. This real estate advertisement was written under the editorial responsibility of Ms. Catherine MEYNARD, real estate agent (without...