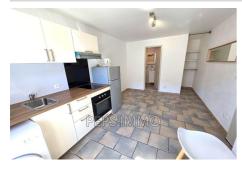

## Appartement 352 - lot A Port-de-Bouc

Exclusively for rent, the PEPS'IMMO agency presents this charming studio of approximately 16.23m<sup>2</sup> on the ground floor. It benefits from an ideal location: located in the city center, close to amenities and all shops. This apartment is composed as follows: a kitchen open to a main room, a shower room and a toilet. Rent amount excluding charges: €450 Amount of charges: €20 Rent amount including charges: €470 Security deposit: €450 For further information, please contact the PEPS'IMMO agency. Fees payable by the lessee: €208 including tax Energy display information on this property: DPE: D (reference index 249) GES: D (reference index 7) Living area: 16.10 m<sup>2</sup> Availability date: immediate This property is not co-owned. Information on the risks to which this property is exposed is available on the Géorisques website. This real estate advertisement was written under the editorial responsibility of Ms. Catherine MEYNARD, real estate agent (without...