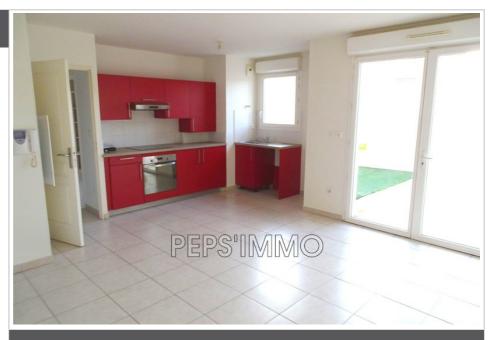

## **Appartement 317 Martigues**

Your PEPS'IMMO agency offers you a large one-bedroom apartment of approximately 44 m² of living space with a pleasant exterior of approximately 34 m². This beautiful apartment is located on the 1st floor of a clean and recent residence, very well located in Martigues JONQUIÈRES in the immediate vicinity of the motorways, the town center and the port. The apartment offers you beautiful spaces: an entrance which opens onto a living room with a fully equipped kitchen area (with a hob, an extractor hood and an oven) of approximately 25 m² and opening onto a pleasant terrace, a hall leading to a bedroom, and a bathroom with WC. The apartment is equipped with reversible air conditioning. Rental with a monthly rent of €835.50 + €60 of service charges. The agency fees payable by the tenant are €571.61 including VAT. For more information, contact the PEPS'IMMO team! The co-ownership has no ongoing proceedings. Surface area: 44 m² Rent: €835.50/month...