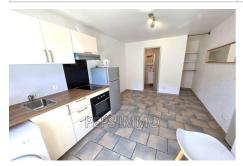

## Appartement 352 - lot A Port-de-Bouc

Exclusively for rent, the PEPS'IMMO agency presents this charming studio of approximately 16.23m² on the ground floor. It benefits from an ideal location: located in the city center, close to amenities and all shops. This apartment is composed as follows: a kitchen open to a main room, a shower room and a toilet. Rent amount excluding charges: €450 Amount of charges: €20 Rent amount including charges: €470 Security deposit: €450 For further information, please contact the PEPS'IMMO agency. Fees payable by the lessee: €208 including tax Energy display information on this property: DPE: D (reference index 249) GES: D (reference index 7) Living area: 16.10 m² Availability date: immediate This property is not co-owned. Information on the risks to which this property is exposed is available on the Géorisques website. This real estate advertisement was written under the editorial responsibility of Ms. Catherine MEYNARD, real estate agent (without...