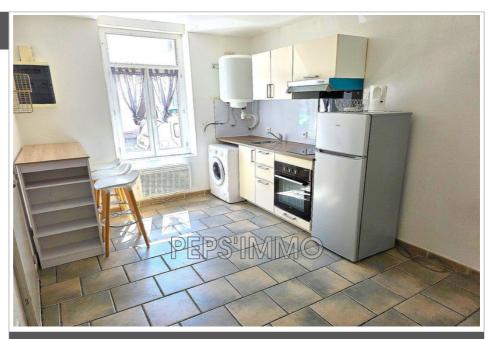

## Appartement 352 - lot A Port-de-Bouc

Exclusively for rent, the PEPS'IMMO agency presents this charming studio of approximately 16.23m² on the ground floor. It benefits from an ideal location: located in the city center, close to amenities and all shops. This apartment is composed as follows: a kitchen open to a main room, a shower room and a toilet. Rent amount excluding charges: €450 Amount of charges: €20 Rent amount including charges: €470 Security deposit: €450 For further information, please contact the PEPS'IMMO agency. Fees payable by the lessee: €208 including tax Energy display information on this property: DPE: D (reference index 249) GES: D (reference index 7) Living area: 16.10 m² Availability date: immediate This property is not co-owned. Information on the risks to which this property is exposed is available on the Géorisques website. This real estate advertisement was written under the editorial responsibility of Ms. Catherine MEYNARD, real estate agent (without...