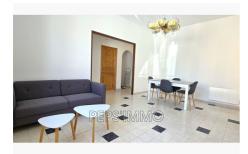

## House 315 Carry-le-Rouet

Charming, fully renovated, single-story 3-room house located in the heart of Carry-le-Rouet, just a stone's throw from the sea. With a total surface area of 63 m², it offers a living room of approximately 17 m², 2 beautiful bedrooms, a bathroom, a separate toilet, and a laundry room. The separate, fully fitted and equipped kitchen offers a beautiful preparation area and access to a terrace with a small garden. Enjoy the East-West facing garden from the terrace. A paradise for those seeking peace and quiet and proximity to amenities. Useful information: Furnished rental Amount of rent excluding charges: €1,400 Amount of provisional charges: €50 (water and TOM) Rent amount CC: €1,450 Fees payable by the tenant: €737 including tax Security deposit: €2,800 Information on the risks to which this property is exposed is available on the Géorisques website. This real estate advertisement was written under the editorial responsibility of Ms. Catherine...