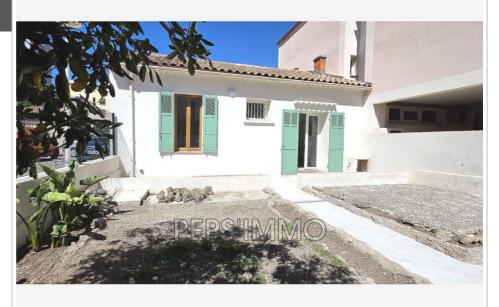

## House 315 Carry-le-Rouet

Charming, fully renovated, single-story 3-room house located in the heart of Carry-le-Rouet, just a stone's throw from the sea. With a total surface area of 63 m², it offers a living room of approximately 17 m², 2 beautiful bedrooms, a bathroom, a separate toilet, and a laundry room. The separate, fully fitted and equipped kitchen offers a beautiful preparation area and access to a terrace with a small garden. Enjoy the East-West facing garden from the terrace. A paradise for those seeking peace and quiet and proximity to amenities. Useful information: Furnished rental Amount of rent excluding charges: €1,400 Amount of provisional charges: €50 (water and TOM) Rent amount CC: €1,450 Fees payable by the tenant: €737 including tax Security deposit: €2,800 Information on the risks to which this property is exposed is available on the Géorisques website. This real estate advertisement was written under the editorial responsibility of Ms. Catherine...