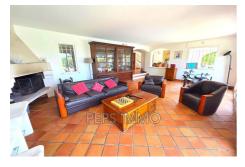

Features:

pool, pool house, gated, direct access to the sea, Bedroom on ground floor, double glazing, Automatic Watering, veranda,

Automatic gate, calm

- 4 bedroom
- 1 terrace
- 1 bathroom
- 2 showers
- 3 WC
- 5 parkings
- 1 cellar

## Villa 319 Carry-le-Rouet

FOR RENT - EXCLUSIVE - EXCEPTIONAL SEASIDE VILLA - APPROX. 184 M² - LAND 1221 M² - SECURE PARK In a privileged and secure environment, in the immediate vicinity of the sea, discover this superb villa of approximately 184 m², ideally located in the heart of a secure residential park. Built on a landscaped plot of 1,221 m², the villa consists of a spacious living space of approximately 53 m², three bedrooms, two shower rooms, a bathroom, an office, a veranda, three toilets, as well as a large basement. This property offers an idyllic setting and the comfort of home extends outside with a pool house, a summer kitchen, and a magnificent, perfectly integrated swimming pool, ideal for sunny days and convivial evenings. A rare living environment combining peace, security and immediate proximity to the sea. Perfect for a primary or secondary residence. Useful information: Furnished rental: 1 year Rent amount excluding charges: €2,800 Amount of...