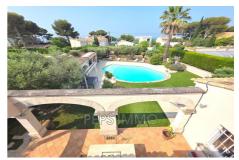

## Villa 319 Carry-le-Rouet

FOR RENT - EXCLUSIVE - EXCEPTIONAL SEASIDE VILLA - APPROX. 184 M² - LAND 1221 M² - SECURE PARK In a privileged and secure environment, in the immediate vicinity of the sea, discover this superb villa of approximately 184 m², ideally located in the heart of a secure residential park. Built on a landscaped plot of 1,221 m², the villa consists of a spacious living space of approximately 53 m², three bedrooms, two shower rooms, a bathroom, an office, a veranda, three toilets, as well as a large basement. This property offers an idyllic setting and the comfort of home extends outside with a pool house, a summer kitchen, and a magnificent, perfectly integrated swimming pool, ideal for sunny days and convivial evenings. A rare living environment combining peace, security and immediate proximity to the sea. Perfect for a primary or secondary residence. Useful information: Furnished rental: 1 year Rent amount excluding charges: €2,800 Amount of...

Features:

pool, pool house, gated, direct access to the sea, Bedroom on ground floor, double glazing, Automatic Watering, veranda,

Automatic gate, calm

- 4 bedroom
- 1 terrace
- 1 bathroom
- 2 showers
- 3 WC
- 5 parkings
- 1 cellar