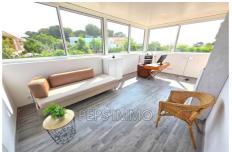

Features:

pool, pool house, gated, direct access to the sea, Bedroom on ground floor, double glazing, Automatic Watering, veranda,

Automatic gate, calm

- 4 bedroom
- 1 terrace
- 1 bathroom
- 2 showers
- 3 WC
- 5 parkings
- 1 cellar

## Villa 319 Carry-le-Rouet

FOR RENT - EXCLUSIVE - EXCEPTIONAL SEASIDE VILLA - APPROX. 184 M² - LAND 1221 M² - SECURE PARK In a privileged and secure environment, in the immediate vicinity of the sea, discover this superb villa of approximately 184 m², ideally located in the heart of a secure residential park. Built on a landscaped plot of 1,221 m², the villa consists of a spacious living space of approximately 53 m², three bedrooms, two shower rooms, a bathroom, an office, a veranda, three toilets, as well as a large basement. This property offers an idyllic setting and the comfort of home extends outside with a pool house, a summer kitchen, and a magnificent, perfectly integrated swimming pool, ideal for sunny days and convivial evenings. A rare living environment combining peace, security and immediate proximity to the sea. Perfect for a primary or secondary residence. Useful information: Furnished rental: 1 year Rent amount excluding charges: €2,800 Amount of...