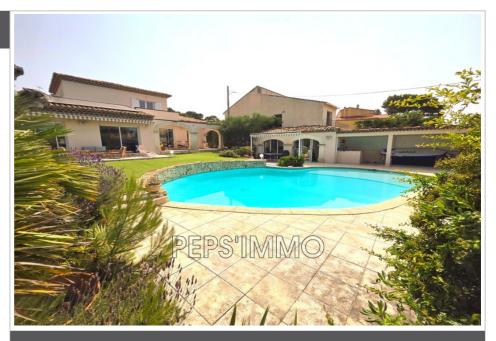

## Villa 319 Carry-le-Rouet

FOR RENT - EXCLUSIVE - EXCEPTIONAL SEASIDE VILLA - APPROX. 184 M² - LAND 1221 M² - SECURE PARK In a privileged and secure environment, in the immediate vicinity of the sea, discover this superb villa of approximately 184 m², ideally located in the heart of a secure residential park. Built on a landscaped plot of 1,221 m², the villa consists of a spacious living space of approximately 53 m², three bedrooms, two shower rooms, a bathroom, an office, a veranda, three toilets, as well as a large basement. This property offers an idyllic setting and the comfort of home extends outside with a pool house, a summer kitchen, and a magnificent, perfectly integrated swimming pool, ideal for sunny days and convivial evenings. A rare living environment combining peace, security and immediate proximity to the sea. Perfect for a primary or secondary residence. Useful information: Furnished rental: 1 year Rent amount excluding charges: €2,800 Amount of...

Features:

pool, pool house, gated, direct access to the sea, Bedroom on ground floor, double glazing, Automatic Watering, veranda,

Automatic gate, calm

- 4 bedroom
- 1 terrace
- 1 bathroom
- 2 showers
- 3 WC
- 5 parkings
- 1 cellar