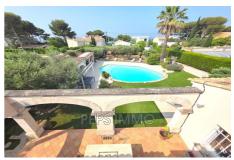

## Villa 319 Carry-le-Rouet

FOR RENT - EXCLUSIVE - EXCEPTIONAL SEASIDE VILLA - APPROX. 184 M² - LAND 1221 M² - SECURE PARK In a privileged and secure environment, in the immediate vicinity of the sea, discover this superb villa of approximately 184 m², ideally located in the heart of a secure residential park. Built on a landscaped plot of 1,221 m², the villa consists of a spacious living space of approximately 53 m², three bedrooms, two shower rooms, a bathroom, an office, a veranda, three toilets, as well as a large basement. This property offers an idyllic setting and the comfort of home extends outside with a pool house, a summer kitchen, and a magnificent, perfectly integrated swimming pool, ideal for sunny days and convivial evenings. A rare living environment combining peace, security and immediate proximity to the sea. Perfect for a primary or secondary residence. Useful information: Furnished rental: 1 year Rent amount excluding charges: €2,800 Amount of...

Features:

pool, pool house, gated, direct access to the sea, Bedroom on ground floor, double glazing, Automatic Watering, veranda,

Automatic gate, calm

- 4 bedroom
- 1 terrace
- 1 bathroom
- 2 showers
- 3 WC
- 5 parkings
- 1 cellar