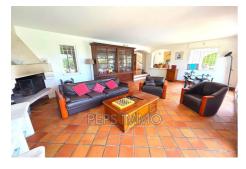

## Villa 319 Carry-le-Rouet

FOR RENT - EXCLUSIVE - EXCEPTIONAL SEASIDE VILLA - APPROX. 184 M² - LAND 1221 M² - SECURE PARK In a privileged and secure environment, in the immediate vicinity of the sea, discover this superb villa of approximately 184 m², ideally located in the heart of a secure residential park. Built on a landscaped plot of 1,221 m², the villa consists of a spacious living space of approximately 53 m², three bedrooms, two shower rooms, a bathroom, an office, a veranda, three toilets, as well as a large basement. This property offers an idyllic setting and the comfort of home extends outside with a pool house, a summer kitchen, and a magnificent, perfectly integrated swimming pool, ideal for sunny days and convivial evenings. A rare living environment combining peace, security and immediate proximity to the sea. Perfect for a primary or secondary residence. Useful information: Furnished rental: 1 year Rent amount excluding charges: €2,800 Amount of...