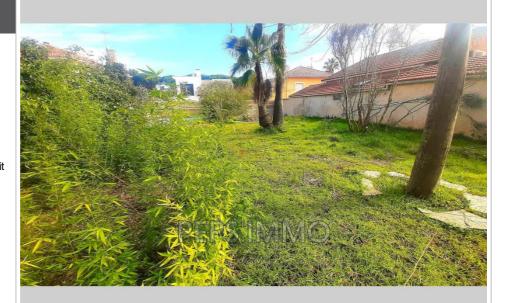

## Land 291 Carry-le-Rouet

For Sale: Prime location Land of 2137 m2 Treat yourself to the opportunity to build your dream home on this magnificent plot of land located in a peaceful and green setting. With a generous surface area of approximately 2,137 m<sup>2</sup>, this plot will seduce you with its unobstructed sea view and its great potential. In a green and peaceful setting, close to the center (5 minutes) and the coves (2 minutes), you will enjoy a peaceful environment every day, just a stone's throw from the hill. Land characteristics: Location: Prime location with unobstructed sea views from the main living area Building permit purged: Included for a two-story house of 140 m<sup>2</sup> of living space, with well-designed spaces to combine comfort and modernity. Spacious integrated garage. Additional advantages: -Close to amenities while benefiting from a calm and preserved setting. -Perfect environment for a main or secondary residence. -Dominant position Legal notices: Agency fees...