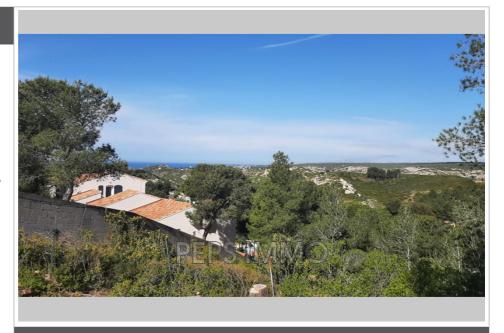

## 400 000 €

For sale land Surface : 2137 m<sup>2</sup>

Field appearance: terraced

Exposition : Ouest View : Mer Features :

calm, partially fenced, limited, plot divisible,

isolated

## Land 291 Ensuès-la-Redonne

For Sale: Prime location Land of 2137 m2 Treat yourself to the opportunity to build your dream home on this magnificent plot of land located in a peaceful and green setting. With a generous surface area of approximately 2,137 m², this plot will seduce you with its unobstructed sea view and its great potential. In a green and peaceful setting, close to the center (5 minutes) and the coves (2 minutes), you will enjoy a peaceful environment every day, just a stone's throw from the hill. Land characteristics: Location: Prime location with unobstructed sea views from the main living area Building permit purged: Included for a two-story house of 140 m² of living space, with well-designed spaces to combine comfort and modernity. Spacious integrated garage. Additional advantages: -Close to amenities while benefiting from a calm and preserved setting. -Perfect environment for a main or secondary residence. -Dominant position Legal notices: Agency fees...