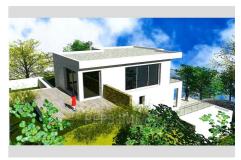

## Land 291 Ensuès-la-Redonne

For Sale: Prime location Land of 2137 m2 Treat yourself to the opportunity to build your dream home on this magnificent plot of land located in a peaceful and green setting. With a generous surface area of approximately 2,137 m², this plot will seduce you with its unobstructed sea view and its great potential. In a green and peaceful setting, close to the center (5 minutes) and the coves (2 minutes), you will enjoy a peaceful environment every day, just a stone's throw from the hill. Land characteristics: Location: Prime location with unobstructed sea views from the main living area Building permit purged: Included for a two-story house of 140 m² of living space, with well-designed spaces to combine comfort and modernity. Spacious integrated garage. Additional advantages: -Close to amenities while benefiting from a calm and preserved setting. -Perfect environment for a main or secondary residence. -Dominant position Legal notices: Agency fees...