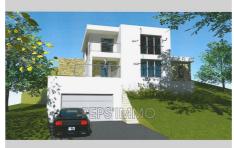

## Land 291 Ensuès-la-Redonne

For Sale: Prime location Land of 2137 m2 Treat yourself to the opportunity to build your dream home on this magnificent plot of land located in a peaceful and green setting. With a generous surface area of approximately 2,137 m², this plot will seduce you with its unobstructed sea view and its great potential. In a green and peaceful setting, close to the center (5 minutes) and the coves (2 minutes), you will enjoy a peaceful environment every day, just a stone's throw from the hill. Land characteristics: Location: Prime location with unobstructed sea views from the main living area Building permit purged: Included for a two-story house of 140 m² of living space, with well-designed spaces to combine comfort and modernity. Spacious integrated garage. Additional advantages: -Close to amenities while benefiting from a calm and preserved setting. -Perfect environment for a main or secondary residence. -Dominant position Legal notices: Agency fees...