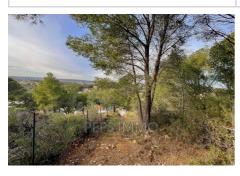

## 400 000 €

For sale land Surface : 2137 m<sup>2</sup>

Field appearance: terraced

Exposition : Ouest View : Mer Features :

calm, partially fenced, limited, plot divisible,

isolated

## Land 291 Ensuès-la-Redonne

For Sale: Prime location Land of 2137 m2 Treat yourself to the opportunity to build your dream home on this magnificent plot of land located in a peaceful and green setting. With a generous surface area of approximately 2,137 m², this plot will seduce you with its unobstructed sea view and its great potential. In a green and peaceful setting, close to the center (5 minutes) and the coves (2 minutes), you will enjoy a peaceful environment every day, just a stone's throw from the hill. Land characteristics: Location: Prime location with unobstructed sea views from the main living area Building permit purged: Included for a two-story house of 140 m² of living space, with well-designed spaces to combine comfort and modernity. Spacious integrated garage. Additional advantages: -Close to amenities while benefiting from a calm and preserved setting. -Perfect environment for a main or secondary residence. -Dominant position Legal notices: Agency fees...