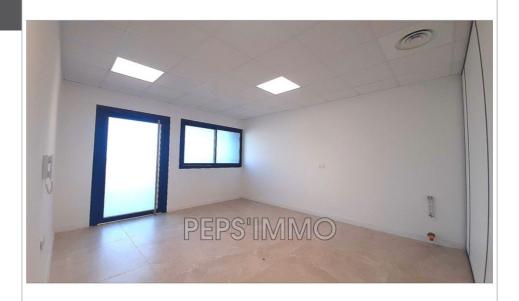

## Health center 305-1 Châteauneuf-les-Martigues

FOR RENT Exclusively – HEALTH CENTER – Ideal for medical professions In a modern and secure environment, within a dynamic health center, this 18.90 m2 consultation room is perfect for a medical profession, which will allow you to practice in an optimal setting. Strategic location: - Easy access thanks to two independent entrances (one exterior and one interior) - Close to major roads - Private parking for patients Rental conditions: Consultation room area: 18.90 m2 Common space available: 133 m2 Monthly rent: €750 Provisions for monthly charges: €100 (fiber internet, electricity, water, property tax, heating and hot water included) Security deposit: €2,250 Agency fees: €1,080 including tax Availability: immediately Possibility of adding an additional consultation room of 19.88 m2 (condition of rental of the 2nd consultation room on request). Common features: Shared waiting room: Welcoming your patients in a comfortable space Independent...