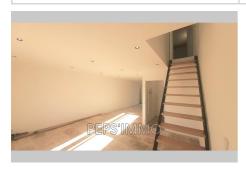

## Bureau 284 Gignac-la-Nerthe

Discover these new duplex offices, designed to accommodate your business in a functional and pleasant setting. Located in a quiet environment, these premises are perfectly suited for administrative, professional, or commercial activities requiring privacy and comfort. Main features: Surface area: approximately 95 m², spread over two levels (duplex) with 3 large rooms and a separate WC. Layout: bright spaces, ready to be configured according to your needs. Upstairs, 2 large offices with the possibility of having water points in each room. Accessibility: independent and practical entrance for exclusive use (not subject to PMR standards) Exterior: large individual terrace to enjoy an outdoor space Parking: 4 secure parking spaces included, for you and your team. Equipment: new premises, offering an excellent level of services (Air conditioning, RJ45, water heater). Ideally located close to major roads and amenities, these offices offer an...