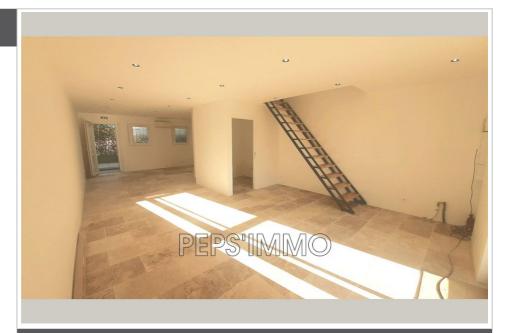

## Bureau 284 Gignac-la-Nerthe

Discover these new duplex offices, designed to accommodate your business in a functional and pleasant setting. Located in a quiet environment, these premises are perfectly suited for administrative, professional, or commercial activities requiring privacy and comfort. Main features: Surface area: approximately 95 m², spread over two levels (duplex) with 3 large rooms and a separate WC. Layout: bright spaces, ready to be configured according to your needs. Upstairs, 2 large offices with the possibility of having water points in each room. Accessibility: independent and practical entrance for exclusive use (not subject to PMR standards) Exterior: large individual terrace to enjoy an outdoor space Parking: 4 secure parking spaces included, for you and your team. Equipment: new premises, offering an excellent level of services (Air conditioning, RJ45, water heater). Ideally located close to major roads and amenities, these offices offer an...