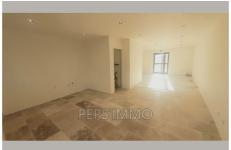

## Bureau 284 Gignac-la-Nerthe

Discover these new duplex offices, designed to accommodate your business in a functional and pleasant setting. Located in a quiet environment, these premises are perfectly suited for administrative, professional, or commercial activities requiring privacy and comfort. Main features: Surface area: approximately 95 m², spread over two levels (duplex) with 3 large rooms and a separate WC. Layout: bright spaces, ready to be configured according to your needs. Upstairs, 2 large offices with the possibility of having water points in each room. Accessibility: independent and practical entrance for exclusive use (not subject to PMR standards) Exterior: large individual terrace to enjoy an outdoor space Parking: 4 secure parking spaces included, for you and your team. Equipment: new premises, offering an excellent level of services (Air conditioning, RJ45, water heater). Ideally located close to major roads and amenities, these offices offer an...