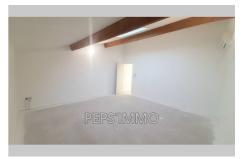

## Bureau 284 Gignac-la-Nerthe

Discover these new duplex offices, designed to accommodate your business in a functional and pleasant setting. Located in a quiet environment, these premises are perfectly suited for administrative, professional, or commercial activities requiring privacy and comfort. Main features: Surface area: approximately 95 m², spread over two levels (duplex) with 3 large rooms and a separate WC. Layout: bright spaces, ready to be configured according to your needs. Upstairs, 2 large offices with the possibility of having water points in each room. Accessibility: independent and practical entrance for exclusive use (not subject to PMR standards) Exterior: large individual terrace to enjoy an outdoor space Parking: 4 secure parking spaces included, for you and your team. Equipment: new premises, offering an excellent level of services (Air conditioning, RJ45, water heater). Ideally located close to major roads and amenities, these offices offer an...