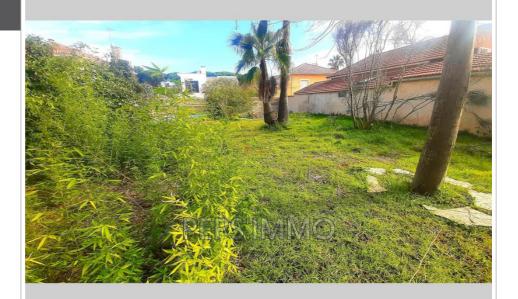

## 600 000 €

For sale terrain Surface : 716 m<sup>2</sup> Field appearance : Plat Exposition : Sud View : Mer Features : Calme, Clôturé en partie, Borné, Isolé, Arbres fruitiers

Legal information 600 000 € Fees paid by the owner, no current procedure, information on the risks to which this property is exposed is available on georisques.gouv.fr,