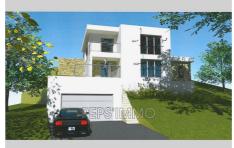

## Terrain 291 Ensuès-la-Redonne

For Sale: Prime location Land of 2137 m2 Treat yourself to the opportunity to build your dream home on this magnificent plot of land located in a peaceful and green setting. With a generous surface area of approximately 2,137 m², this plot will seduce you with its unobstructed sea view and its great potential. In a green and peaceful setting, close to the center (5 minutes) and the coves (2 minutes), you will enjoy a peaceful environment every day, just a stone's throw from the hill. Land characteristics: Location: Prime location with unobstructed sea views from the main living area Building permit purged: Included for a two-story house of 140 m² of living space, with well-designed spaces to combine comfort and modernity. Spacious integrated garage. Additional advantages: -Close to amenities while benefiting from a calm and preserved setting. -Perfect environment for a main or secondary residence. -Dominant position Legal notices: Agency fees...