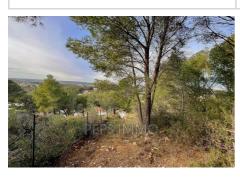

## 400 000 €

For sale terrain Surface : 2137 m²

Field appearance: En restanques

Exposition : Ouest View : Mer Features :

Calme, Clôturé en partie, Borné, Parcelle

divisible, Isolé

## Terrain 291 Ensuès-la-Redonne

For Sale: Prime location Land of 2137 m2 Treat yourself to the opportunity to build your dream home on this magnificent plot of land located in a peaceful and green setting. With a generous surface area of approximately 2,137 m², this plot will seduce you with its unobstructed sea view and its great potential. In a green and peaceful setting, close to the center (5 minutes) and the coves (2 minutes), you will enjoy a peaceful environment every day, just a stone's throw from the hill. Land characteristics: Location: Prime location with unobstructed sea views from the main living area Building permit purged: Included for a two-story house of 140 m² of living space, with well-designed spaces to combine comfort and modernity. Spacious integrated garage. Additional advantages: -Close to amenities while benefiting from a calm and preserved setting. -Perfect environment for a main or secondary residence. -Dominant position Legal notices: Agency fees...