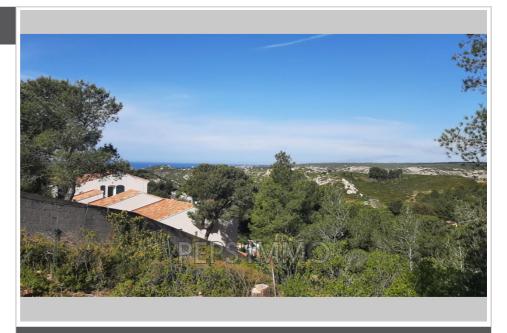

## 400 000 €

For sale terrain Surface : 2137 m²

Field appearance: En restanques

Exposition : Ouest View : Mer Features :

Calme, Clôturé en partie, Borné, Parcelle

divisible, Isolé

## Terrain 291 Ensuès-la-Redonne

For Sale: Prime location Land of 2137 m2 Treat yourself to the opportunity to build your dream home on this magnificent plot of land located in a peaceful and green setting. With a generous surface area of approximately 2,137 m², this plot will seduce you with its unobstructed sea view and its great potential. In a green and peaceful setting, close to the center (5 minutes) and the coves (2 minutes), you will enjoy a peaceful environment every day, just a stone's throw from the hill. Land characteristics: Location: Prime location with unobstructed sea views from the main living area Building permit purged: Included for a two-story house of 140 m² of living space, with well-designed spaces to combine comfort and modernity. Spacious integrated garage. Additional advantages: -Close to amenities while benefiting from a calm and preserved setting. -Perfect environment for a main or secondary residence. -Dominant position Legal notices: Agency fees...