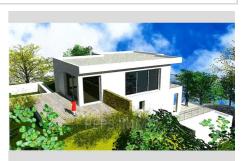

## Terrain 291 Ensuès-la-Redonne

For Sale: Prime location Land of 2137 m2 Treat yourself to the opportunity to build your dream home on this magnificent plot of land located in a peaceful and green setting. With a generous surface area of approximately 2,137 m², this plot will seduce you with its unobstructed sea view and its great potential. In a green and peaceful setting, close to the center (5 minutes) and the coves (2 minutes), you will enjoy a peaceful environment every day, just a stone's throw from the hill. Land characteristics: Location: Prime location with unobstructed sea views from the main living area Building permit purged: Included for a two-story house of 140 m² of living space, with well-designed spaces to combine comfort and modernity. Spacious integrated garage. Additional advantages: -Close to amenities while benefiting from a calm and preserved setting. -Perfect environment for a main or secondary residence. -Dominant position Legal notices: Agency fees...